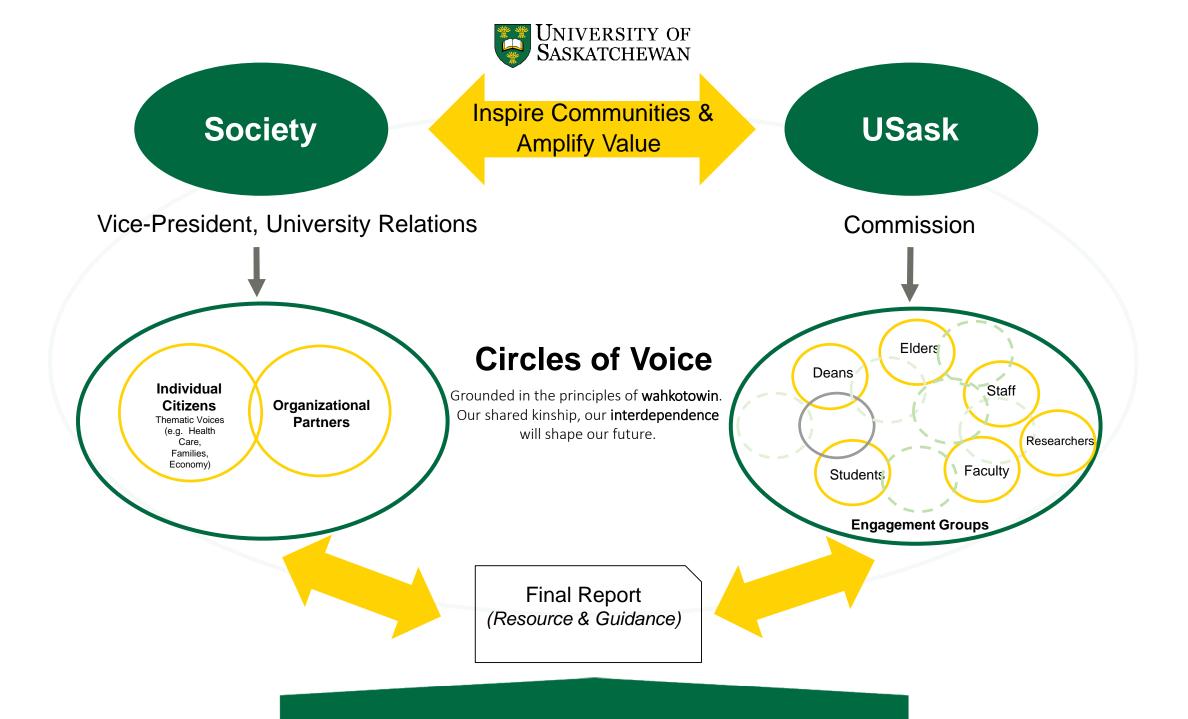

# Post-Pandemic Shift Project

**University Council November 19, 2020** 

### **Project Goal**

The Post-Pandemic Shift Project (PPSP) will help ensure our University is well informed as it makes decisions about how to be the university the world needs in a post-pandemic world.

### **Discussions with stakeholders**

Through wide-ranging discussions with stakeholders about how their lives have changed – their work, their communities, their families, their futures – we can better understand what the world needs.

The project will then link the genuine voice of the broader community with the critical thinking, pedagogic expertise, and informed experience of the USask academic community to inform our planning for a post-pandemic world.